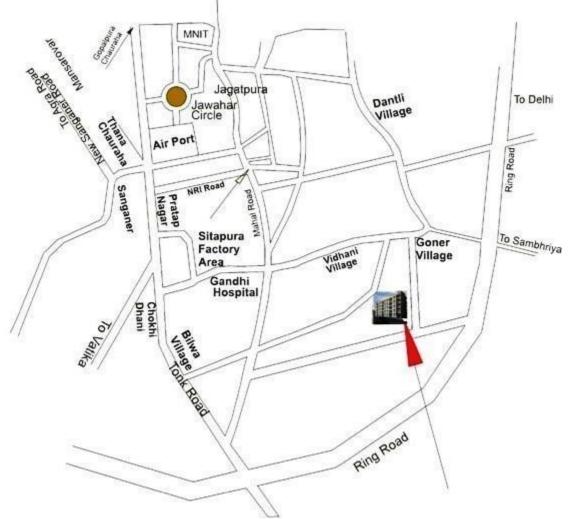

# **LOCATION OF THE PROJECT:**

Khasra No 423, SALAGRAMPURA, GONER, SANGANER, JAIPUR, Rajasthan 302007