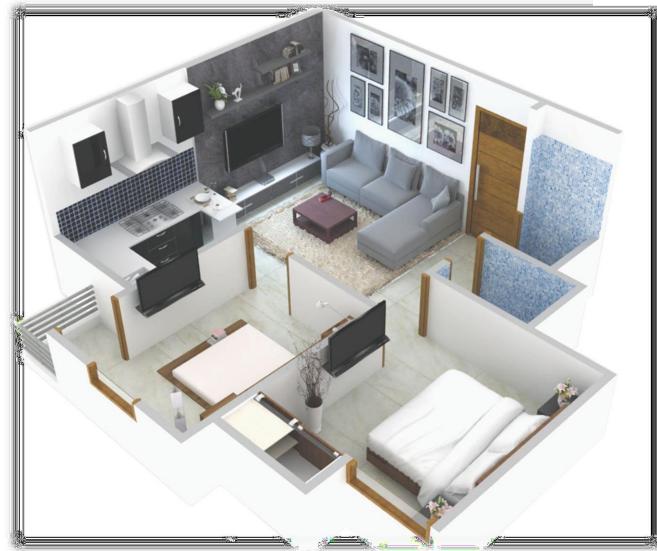

#### **PROJECT PROFILE:**



| Project Name                  | SHREE AASHRYA         |
|-------------------------------|-----------------------|
| Project RERA Registration No. | RAJ/P/2017/135        |
| Project Type                  | Group Housing (CMJAY) |
| No. of Blocks                 | 3 (G, H, & B)         |
| No. of Floors                 | G +4                  |
|                               |                       |
|                               |                       |

#### **PRICING:**





#### **2 BHK 3D LAYOUT:**





# **2 BHK LAYOUT:**



| 2 BHK (Block – G) |                |
|-------------------|----------------|
| Built up          | Super built up |
| 457.25            | 541.10         |

# **LOCATION OF THE PROJECT:**





Khasra No 423, SALAGRAMPURA, GONER, SANGANER, JAIPUR, Rajasthan 302007























#### **COMPANY PROFILE:**

| Name of Company         | SHREE AASHRYA                                                                         |
|-------------------------|---------------------------------------------------------------------------------------|
| Company Office Address: | B -118, Mangal Marg, Bapu Nagar , Jaipur                                              |
| Project Address:        | Shree Aashrya, Khasra No. 423, Village Salagrampura, Goner, Jaipur. 302007(Rajastha