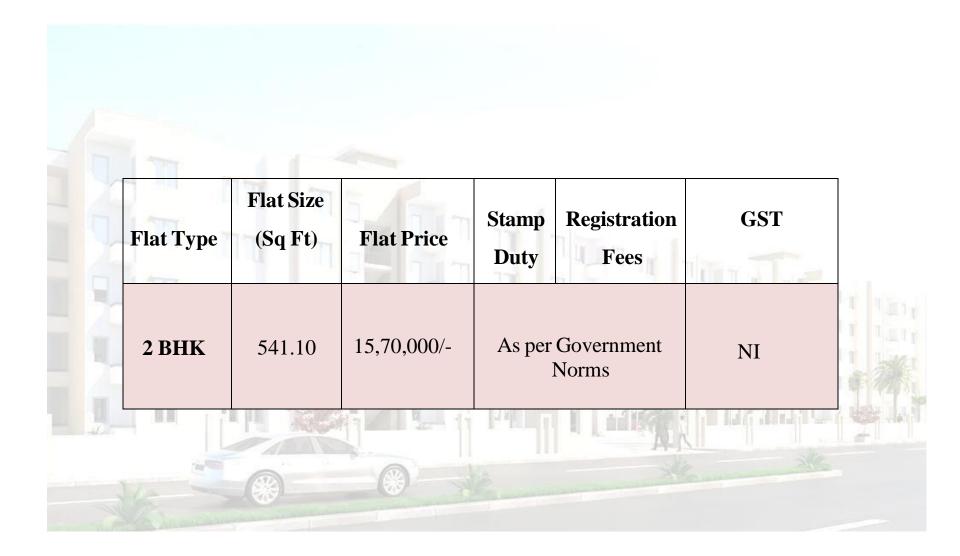

#### **PRICING:**

# **2 BHK LAYOUT:**

| 2 BHK (Block – G) |                |
|-------------------|----------------|
| Built up          | Super built up |
| 457.25            | 541.10         |