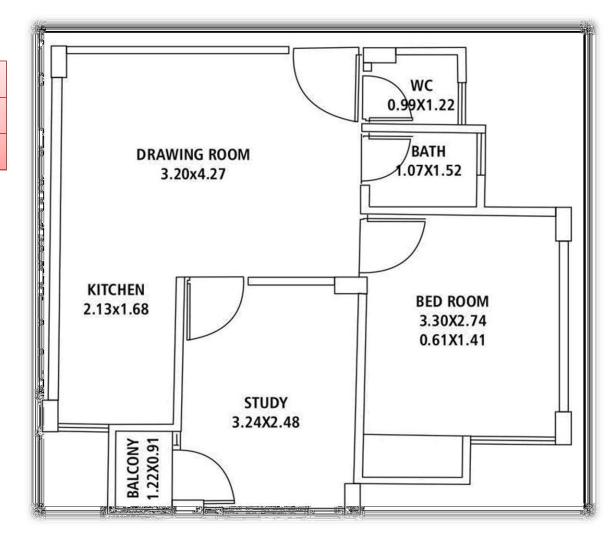

# **2 BHK LAYOUT:**

| 2 BHK (Block – G) |                |
|-------------------|----------------|
| Built up          | Super built up |
| 457.25            | 541.10         |